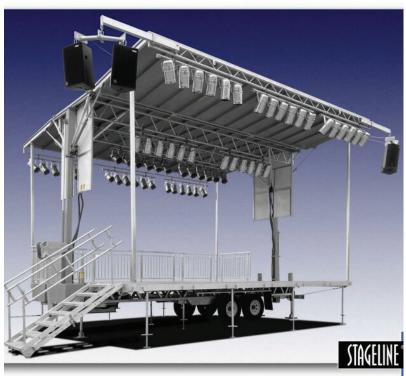

- CONFIGURATION: 24'x20' (7.3m x 6.1m)
- SET UP TIME: 30 MIN to 2 HOURS
- CERTIFIED BY PROFESSIONAL ENGINEERS IN EVERY STATE AND PROVINCE

• WIND RESISTANCE: 80 мрн (129 км/н) WITHOUT WINDWALLS 60 мрн (97 км/н) WITH WINDWALLS

## SPECIFICATIONS:

- Load bearing capacity: 6,500 lb (2,450 kg)
- Roof lifting capacity: 3,800 lb (1,725 kg)
- Sound wings load bearing capacity: 1,600 lb (726 kg)
- Sound rig height: (max) 19'- 9'' (7,53m)
- Roof rig height: (from deck) 14'- 5'' to 13'- 2'' (4,4m to 4m)
- Overall height from ground: 24' (8.64m)
- Deck height: 3'- 6'' to 4' 3'' (1.07m to 1.30m)

- Deck: rated at 100lb/sq.ft (490kg/m2)
- Roof: fiberglass bonded to aluminium
- 4 rigging points, trusses and rigging bars 2" tubing (50.8mm)
- 2 sound rigging extensions: 800 lb (364 kg) per side
- 1 rooftop banner support: up to 37'- 5'' x 3' 11'' (11.41 x 1.20m)
- 2 lateral banners supports : up to 6' x 16' (1.83m x 4.89m)
- Fire retardant windwalls for 3 sides
- Skirting
- Guardrails
- 1 stairway with handrails